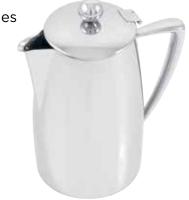

## Alpha

- Double-wall holds hot or cold beverages at temperature for 2 hours
- ✓ Seamless, one piece base
- ✓ Stainless steel liner, no glass
- ✓ Mirror-polished 18/8 stainless steel

17577-617578-617579-616 oz./0.5 L27 oz./0.8 L40 oz./1.2 L